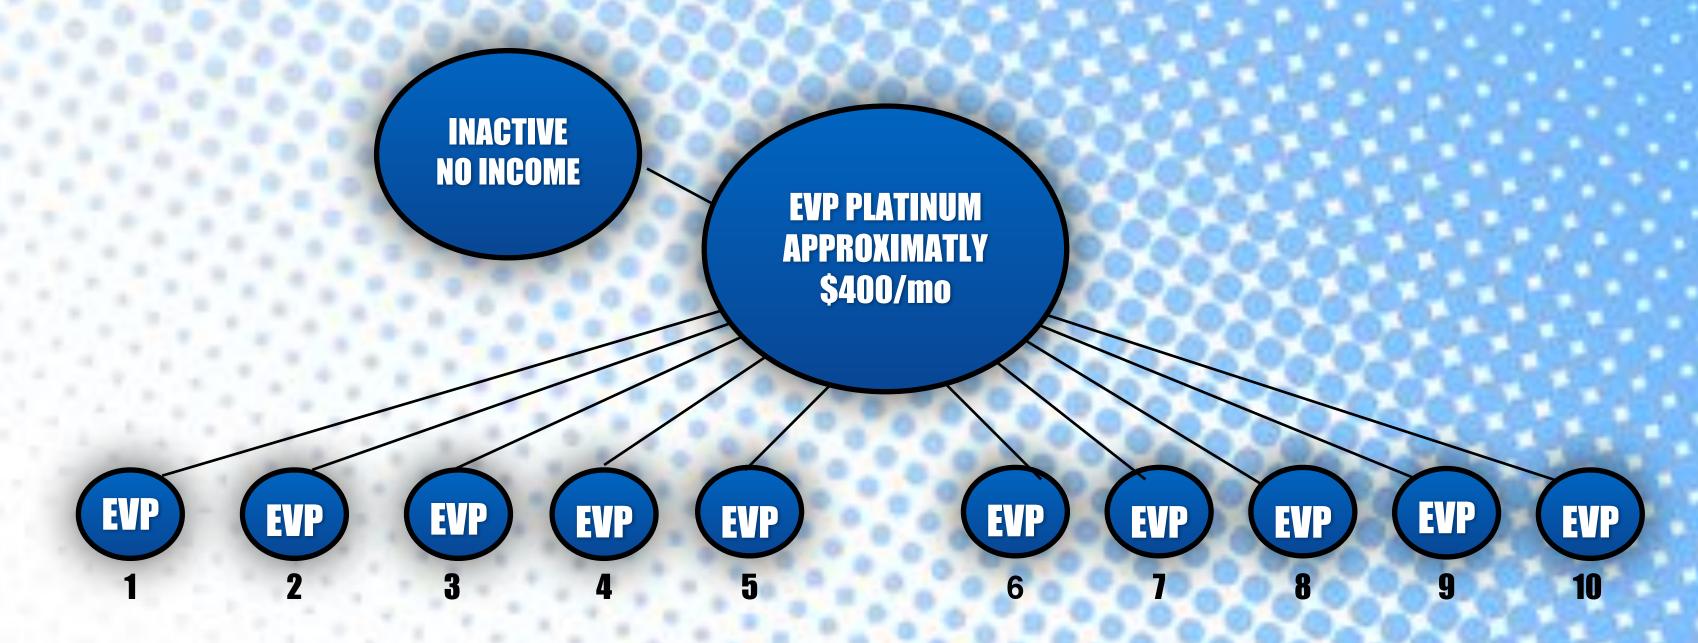

# BUILDING INCOME IN MYECON

80 ACTIVE ASSOCIATES IN THE SUPER TEAM OF EVP & EVP PLATINUM

DTR GOLD 80 X \$.50 = \$40.00/MONTH DTR PLATINUM 80 X \$4.00 = \$320.00/MONTH

110 ACTIVE ASSOCIATES IN THE SUPER TEAM OF ALL EVP PLATINUM & EVP INFINITIES