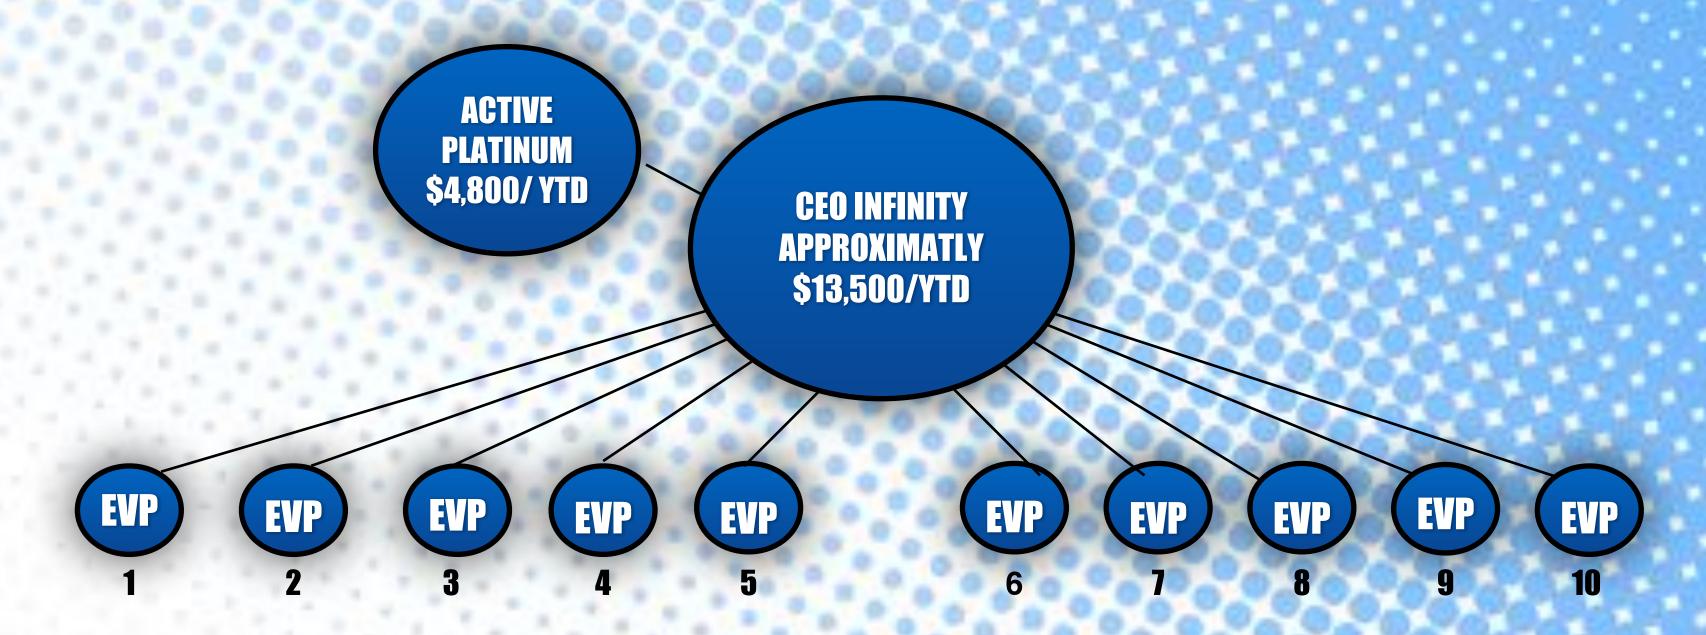

DTR PLATINUM 110 X \$4.00 = \$440.00/MONTH DTR EVP INFINITY 110 X \$8.50 = \$935.00/MONTH

325 ACTIVE ASSOCIATES IN THE SUPER TEAM OF EVP PLATINUM & CEO INFINITY

DTR PLATINUM 325 X \$4.00 = \$1300.00/MONTH CEO INFINITY 325 X \$9.30 = \$3022.50/MONTH

744 ACTIVE ASSOCIATES IN THE SUPER TEAM OF ALL EVP PLATINUM & EVP INFINITIES

DTR EVP GOLD 300 X \$.50 = \$150.00/MONTH DTR EVP PLATINUM 744 X \$4.00 = \$2976.00/MONTH