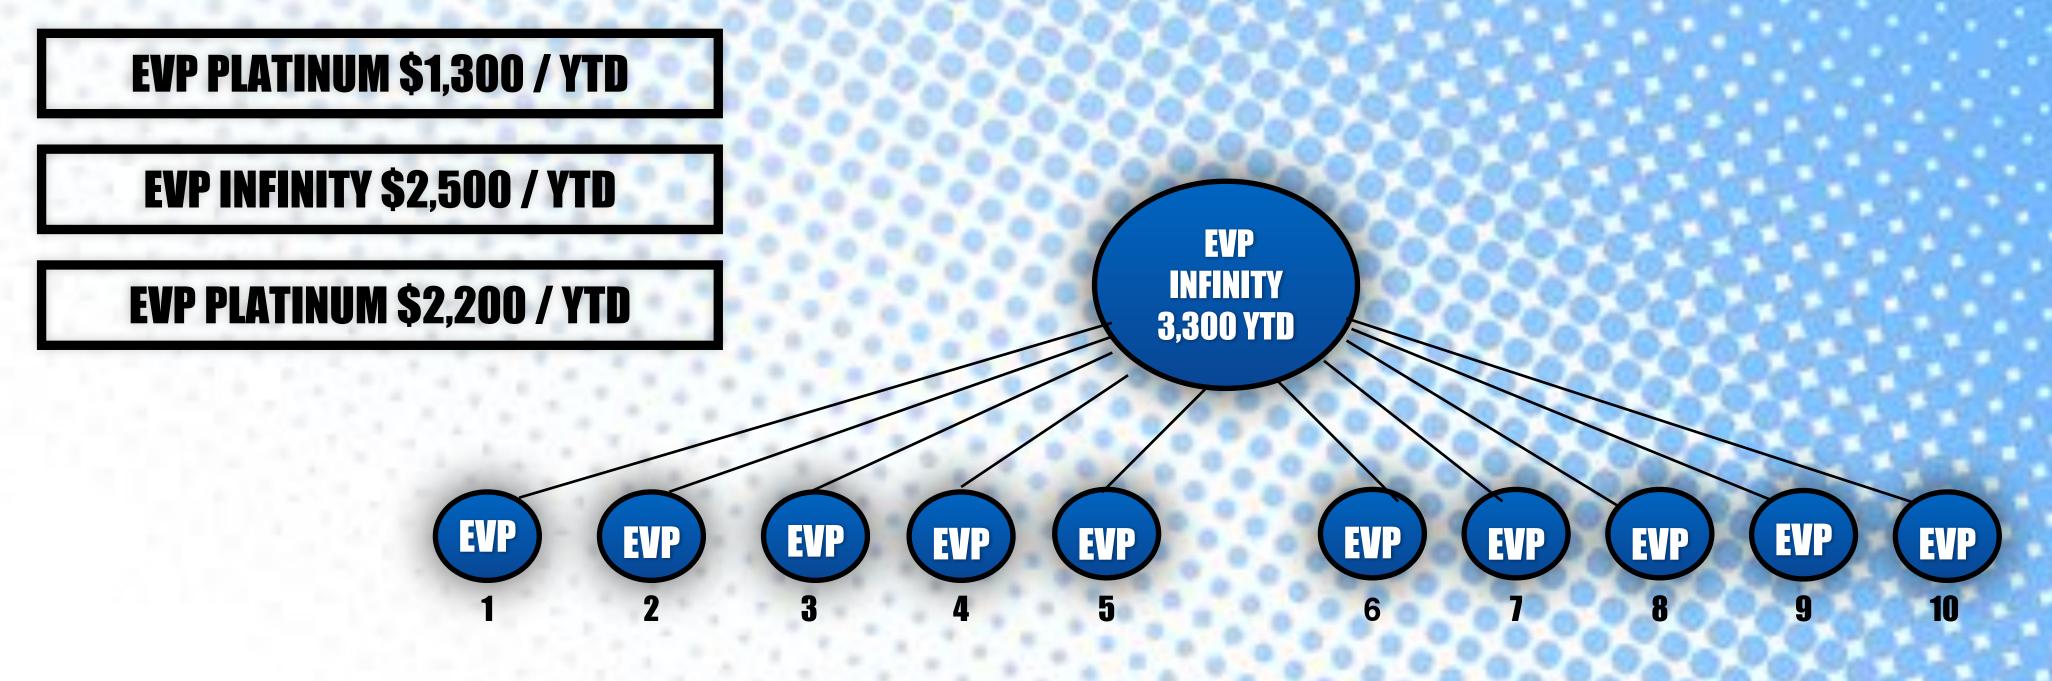

DTR PLATINUM 110 X \$4.00 = \$440.00/MONTH DTR EVP INFINITY 110 X \$8.50 = \$935.00/MONTH

325 ACTIVE ASSOCIATES IN THE SUPER TEAM OF EVP PLATINUM & CEO INFINITY

DTR PLATINUM 325 X \$4.00 = \$1300.00/MONTH CEO INFINITY 325 X \$9.30 = \$3022.50/MONTH